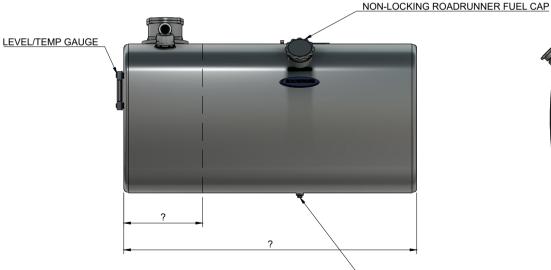

TANK ORIENTATION

630H x 680D

1 1/4"BSP SUCTION BOSS

680H x 630D

650H x 700D

700H x 650D

THIS DRAWING AND/OR ELECTRONIC MEDIA CONTAINING THIS DRAWING REMAIN THE PROPERTY OF ROADRUNNER MANUFACTURING LTD. IT MAY NOT BE COPIED OR USED IN ANY UNORTHERISED MANNER