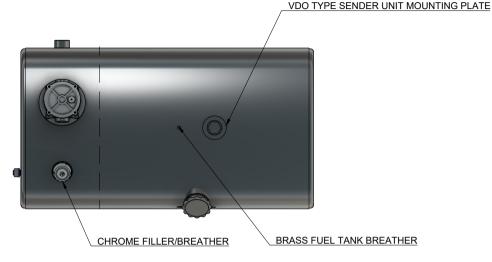

DIRECTORY: ISSUE DET

FITTING POSITIONS SHOWN ARE STANDARD. PLEASE INDICATE WITH DIMENSIONS IF REQUIRED IN A DIFFERENT LOCATION.
TANK SHOWN IS SUITABLE FOR VDO STYLE SENDER (WITH PICKUP / RETURN PIPES IN SENDER UNIT).