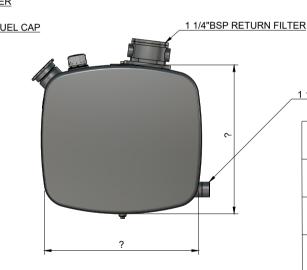

TANK ORIENTATION

630H x 680D

1 1/4"BSP SUCTION BOSS

680H x 630D

650H x 700D

700H x 650D

THIS DRAWING AND/OR ELECTRONIC MEDIA CONTAINING THIS DRAWING REMAIN THE PROPERTY OF ROADRUNNER MANUFACTURING LTD. IT MAY NOT BE COPIED OR USED IN ANY UNORTHERISED MANNER

ROADRUNNER ROADRUNNER MANUFACTURING (NZ) LIMITED

| D | ROADRUNNER  ANAPONNER Manadamin's NEETS |
|---|-----------------------------------------|

3/8"BSP DRAIN AND BUNG

| CLIENT:                                           |                      |            |        |      |
|---------------------------------------------------|----------------------|------------|--------|------|
|                                                   |                      |            |        | 1/1  |
| TITLE: Oval Sa Combo To                           | ank Space VDO Sandar | DATE:      | SCALE: | 1/ 1 |
| Oval Sq Combo Tank Specs - VDO Sender Scale: 1:16 |                      |            |        |      |
| DRAWN BY:                                         | PRODUCT CODE:        | JOB NUMBER |        |      |
| Steve Tunnicliffe                                 |                      |            |        |      |